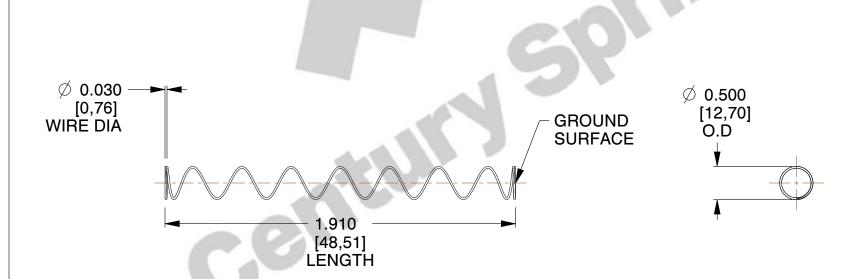

## **NOTES:**

1. Material : Stainless Steel

2. Finish: Glod Irridite

3. Ends: Closed and Ground

4. Total Coils: 10.000

5. Sugg. Max. Deflection: 1.700 (in)

6. Sugg. Max. Load : 2.300 (lbs)7. All Drawing Dimensions are in Inches [mm]