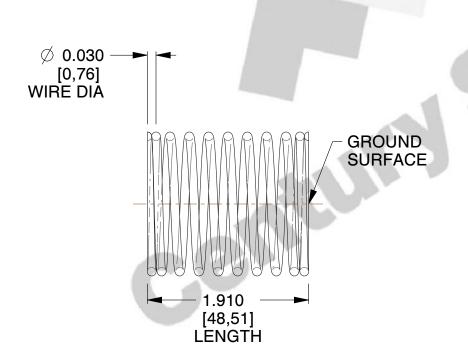

## **NOTES:**

1. Material: Stainless Steel

2. Finish: Glod Irridite

3. Ends: Closed and Ground

4. Total Coils: 10.000

5. Sugg. Max. Deflection: 0.290 (in)6. Sugg. Max. Load: 2.300 (lbs)

7. All Drawing Dimensions are in Inches [mm]