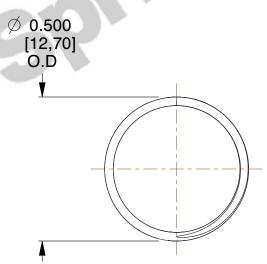

## **NOTES:**

1. Material: Stainless Steel

2. Finish: Glod Irridite

3. Ends: Closed and Ground

4. Total Coils: 10.000

5. Sugg. Max. Deflection: 0.290 (in)6. Sugg. Max. Load: 2.300 (lbs)

7. All Drawing Dimensions are in Inches [mm]