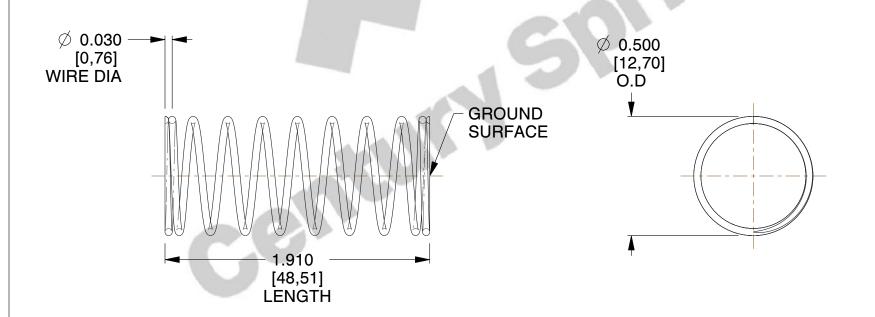

## **NOTES:**

1. Material : Stainless Steel

2. Finish: Glod Irridite

3. Ends: Closed and Ground

4. Total Coils: 10.000

5. Sugg. Max. Deflection: 0.430 (in) 6. Sugg. Max. Load: 2.300 (lbs)

7. All Drawing Dimensions are in Inches [mm]

SCALE

2.484

COMPONENT

11772

COMPRESSION SPRINGS

UNIT

**SPRINGS** 

INCH [mm]