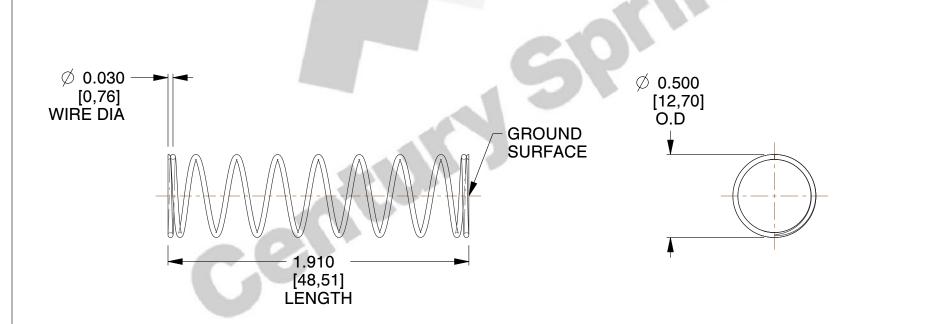

## **NOTES:**

1. Material : Stainless Steel 2. Finish : Glod Irridite

3. Ends : Closed and Ground

4. Total Coils: 10.000

5. Sugg. Max. Deflection: 0.930 (in)6. Sugg. Max. Load: 2.300 (lbs)

7. All Drawing Dimensions are in Inches [mm]