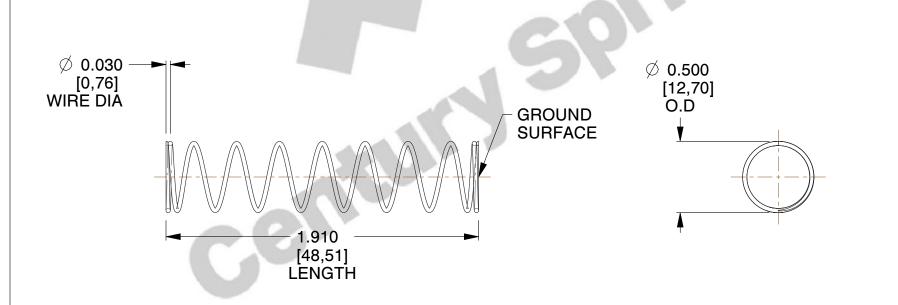

## **NOTES:**

1. Material : Stainless Steel

2. Finish: Glod Irridite

3. Ends: Closed and Ground

4. Total Coils: 10.000

5. Sugg. Max. Deflection: 0.550 (in)6. Sugg. Max. Load: 2.300 (lbs)

7. All Drawing Dimensions are in Inches [mm]

SCALE

1.487

COMPONENT

11772

COMPRESSION SPRINGS

UNIT

**SPRINGS** 

INCH [mm]