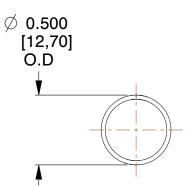

## **NOTES:**

1. Material: Stainless Steel

2. Finish: Glod Irridite

3. Ends: Closed

4. Total Coils: 10.000

5. Sugg. Max. Deflection: 1.900 (in) 6. Sugg. Max. Load: 2.300 (lbs)

7. All Drawing Dimensions are in Inches [mm]