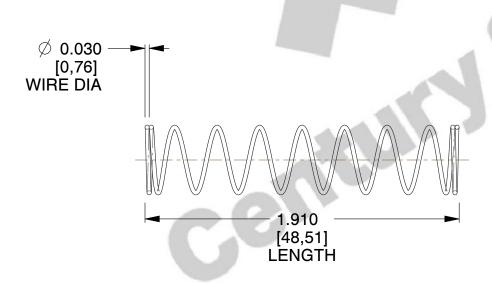

## **NOTES:**

1. Material: Stainless Steel

2. Finish: Glod Irridite

3. Ends: Closed

4. Total Coils: 10.000

5. Sugg. Max. Deflection: 1.900 (in) 6. Sugg. Max. Load: 2.300 (lbs)

7. All Drawing Dimensions are in Inches [mm]