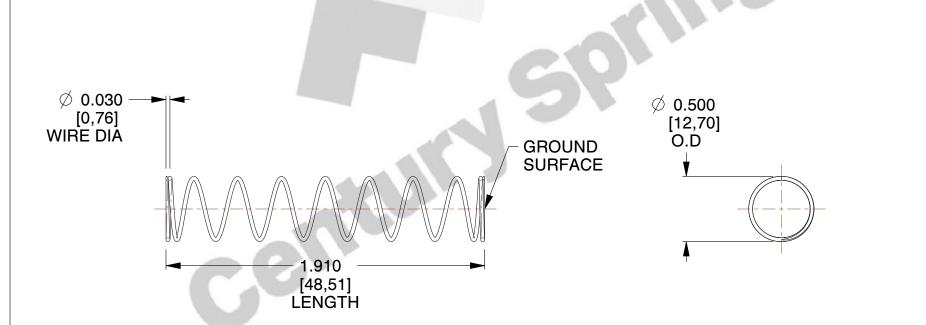

## **NOTES:**

1. Material : Stainless Steel

2. Finish: Glod Irridite

3. Ends: Closed and Ground

4. Total Coils: 10.000

5. Sugg. Max. Deflection: 1.300 (in)6. Sugg. Max. Load: 2.300 (lbs)

7. All Drawing Dimensions are in Inches [mm]