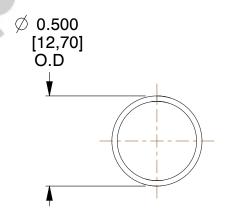

## **NOTES:**

1. Material : Stainless Steel

2. Finish: Glod Irridite

3. Ends: Closed

4. Total Coils: 10.000

Sugg. Max. Deflection: 0.700 (in)
 Sugg. Max. Load: 2.300 (lbs)

7. All Drawing Dimensions are in Inches [mm]

1.878

SCALE

11772

COMPONENT

COMPRESSION SPRINGS

UNIT
INCH [mm]
SHEET

**SPRINGS** 

1 of 1