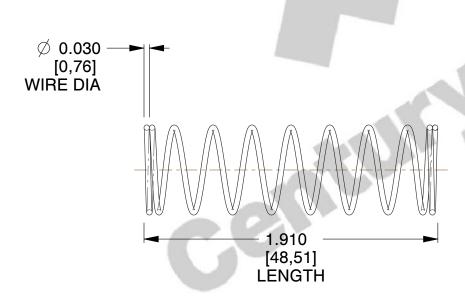

## **NOTES:**

1. Material : Stainless Steel

2. Finish: Glod Irridite

3. Ends: Closed

4. Total Coils: 10.000

Sugg. Max. Deflection: 0.700 (in)
 Sugg. Max. Load: 2.300 (lbs)

7. All Drawing Dimensions are in Inches [mm]

1.878

SCALE

11772

COMPONENT

COMPRESSION SPRINGS

UNIT
INCH [mm]
SHEET

**SPRINGS** 

1 of 1