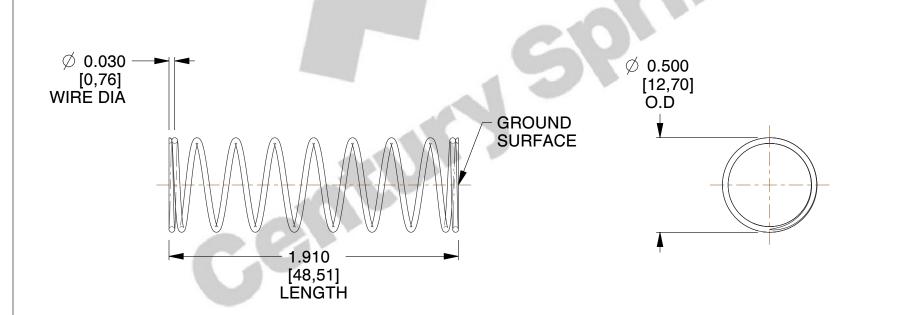

## **NOTES:**

1. Material : Stainless Steel

2. Finish: Glod Irridite

3. Ends: Closed and Ground

4. Total Coils: 10.000

5. Sugg. Max. Deflection: 0.300 (in)6. Sugg. Max. Load: 2.300 (lbs)

7. All Drawing Dimensions are in Inches [mm]

1.970

SCALE

11772

COMPONENT

**COMPRESSION SPRINGS** 

UNIT
INCH [mm]
SHEET

1 of 1

**SPRINGS**