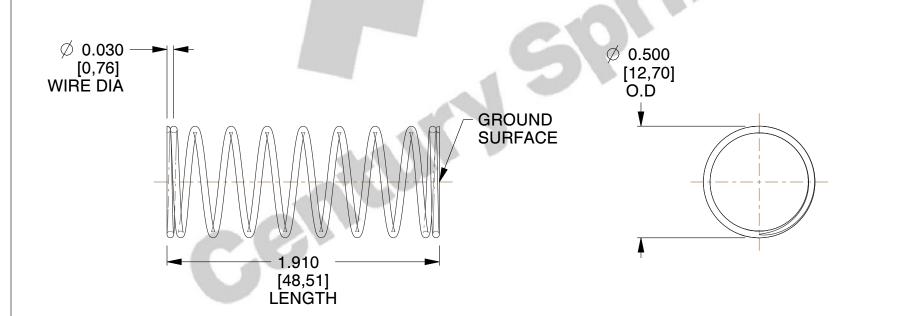

## **NOTES:**

1. Material : Stainless Steel

2. Finish: Glod Irridite

3. Ends: Closed and Ground

4. Total Coils: 10.000

5. Sugg. Max. Deflection: 0.390 (in)6. Sugg. Max. Load: 2.300 (lbs)

7. All Drawing Dimensions are in Inches [mm]

SCALE

2.326

11772

COMPONENT

**COMPRESSION SPRINGS** 

UNIT
INCH [mm]
SHEET

**SPRINGS**