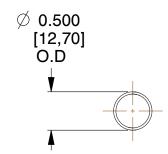

## **NOTES:**

1. Material: Stainless Steel

2. Finish: Glod Irridite

3. Ends: Closed

4. Total Coils: 10.000

5. Sugg. Max. Deflection: 3.400 (in) 6. Sugg. Max. Load : 2.300 (lbs)

7. All Drawing Dimensions are in Inches [mm]

SCALE

0.800

COMPONENT 11772 **COMPRESSION SPRINGS** 

UNIT INCH [mm] SHEET 1 of 1

**SPRINGS**