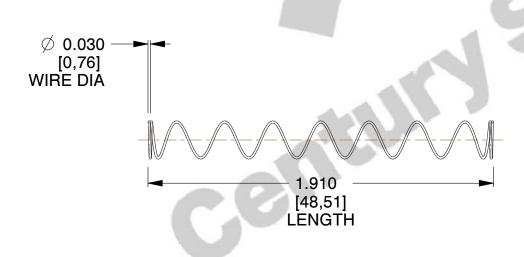

## **NOTES:**

1. Material: Stainless Steel

2. Finish: Glod Irridite

3. Ends: Closed

4. Total Coils: 10.000

5. Sugg. Max. Deflection: 3.400 (in) 6. Sugg. Max. Load : 2.300 (lbs)

7. All Drawing Dimensions are in Inches [mm]

SCALE

0.800

COMPONENT 11772 **COMPRESSION SPRINGS** 

UNIT INCH [mm] SHEET 1 of 1

**SPRINGS**