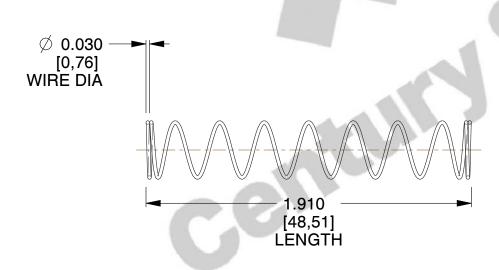

## **NOTES:**

1. Material : Stainless Steel

2. Finish: Glod Irridite

3. Ends: Closed

4. Total Coils: 10.000

5. Sugg. Max. Deflection: 1.500 (in) 6. Sugg. Max. Load: 2.300 (lbs)

7. All Drawing Dimensions are in Inches [mm]