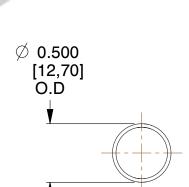

## **NOTES:**

1. Material : Stainless Steel

2. Finish: Glod Irridite

3. Ends: Closed

4. Total Coils: 10.000

5. Sugg. Max. Deflection: 1.500 (in) 6. Sugg. Max. Load: 2.300 (lbs)

7. All Drawing Dimensions are in Inches [mm]