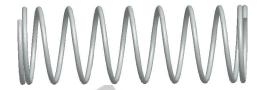

## **NOTES:**

1. Material : Stainless Steel

2. Finish: Glod Irridite

3. Ends: Closed

4. Total Coils: 10.000

5. Sugg. Max. Deflection: 0.790 (in)6. Sugg. Max. Load: 2.300 (lbs)

7. All Drawing Dimensions are in Inches [mm]