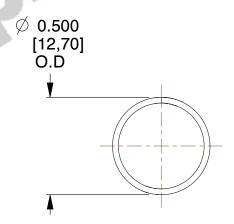

## **NOTES:**

1. Material : Stainless Steel

2. Finish: Glod Irridite

3. Ends: Closed

4. Total Coils: 10.000

5. Sugg. Max. Deflection: 0.790 (in)6. Sugg. Max. Load: 2.300 (lbs)

7. All Drawing Dimensions are in Inches [mm]