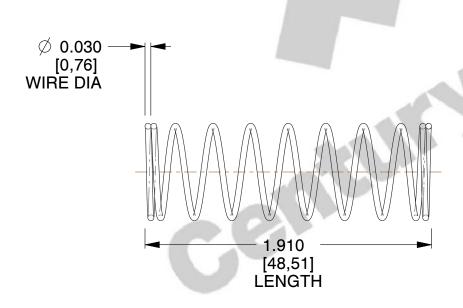

## **NOTES:**

1. Material : Stainless Steel

2. Finish: Glod Irridite

3. Ends: Closed

4. Total Coils: 10.000

5. Sugg. Max. Deflection: 0.790 (in)6. Sugg. Max. Load: 2.300 (lbs)

7. All Drawing Dimensions are in Inches [mm]