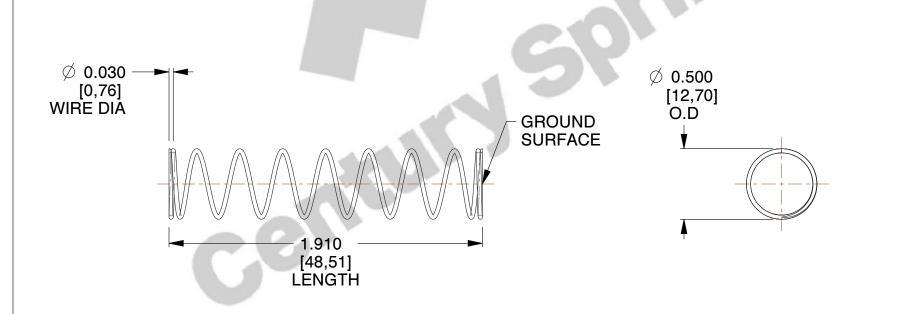

## **NOTES:**

1. Material : Stainless Steel

2. Finish: Glod Irridite

3. Ends: Closed and Ground

4. Total Coils: 10.000

5. Sugg. Max. Deflection : 1.800 (in)6. Sugg. Max. Load : 2.300 (lbs)

7. All Drawing Dimensions are in Inches [mm]