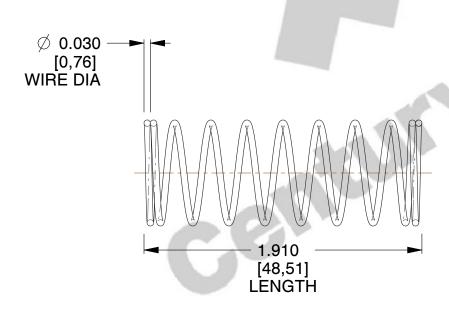

## **NOTES:**

1. Material : Stainless Steel

2. Finish: Glod Irridite

3. Ends: Closed

4. Total Coils: 10.000

5. Sugg. Max. Deflection: 1.200 (in)6. Sugg. Max. Load: 2.300 (lbs)

7. All Drawing Dimensions are in Inches [mm]