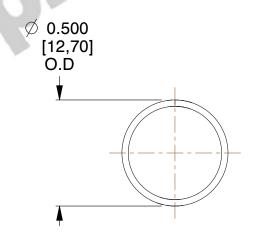

## **NOTES:**

1. Material : Stainless Steel

2. Finish: Glod Irridite

3. Ends: Closed

4. Total Coils: 10.000

5. Sugg. Max. Deflection: 1.200 (in)6. Sugg. Max. Load: 2.300 (lbs)

7. All Drawing Dimensions are in Inches [mm]