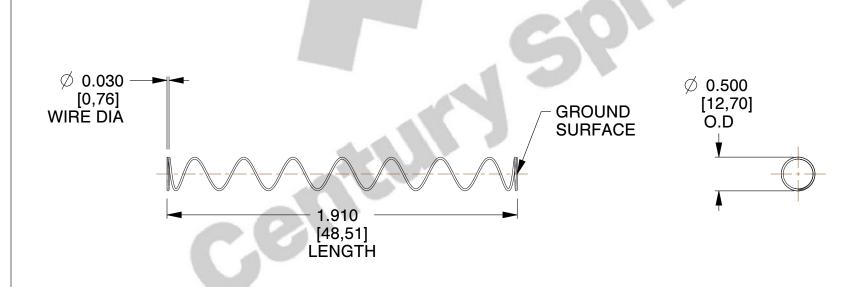

## **NOTES:**

1. Material : Stainless Steel

2. Finish: Glod Irridite

3. Ends: Closed and Ground

4. Total Coils: 10.000

5. Sugg. Max. Deflection: 4.000 (in)

6. Sugg. Max. Load: 2.300 (lbs)

7. All Drawing Dimensions are in Inches [mm]

SCALE

0.703

COMPONENT SPRINGS

11772

COMPRESSION SPRINGS

UNIT
INCH [mm]
SHEET