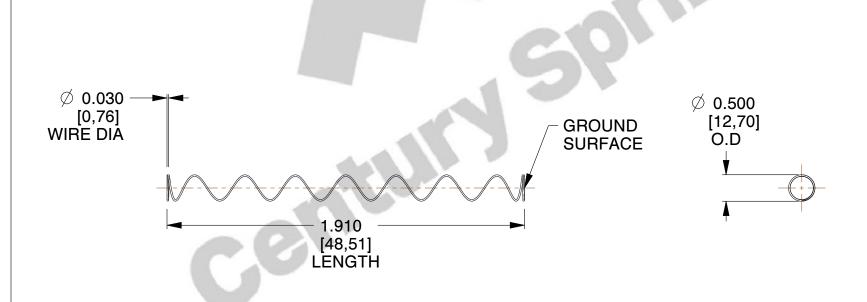

## **NOTES:**

1. Material : Stainless Steel

2. Finish : Glod Irridite3. Ends : Closed and Ground

4. Total Coils : 10.000

5. Sugg. Max. Deflection: 3.700 (in)

6. Sugg. Max. Load: 2.300 (lbs)

7. All Drawing Dimensions are in Inches [mm]