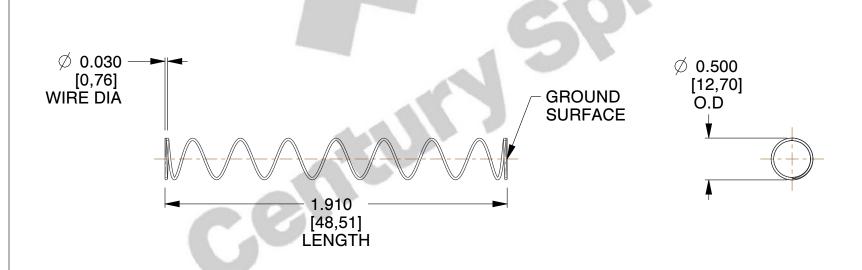

## **NOTES:**

1. Material : Stainless Steel

2. Finish: Glod Irridite

3. Ends: Closed and Ground

4. Total Coils: 10.000

5. Sugg. Max. Deflection : 1.800 (in)6. Sugg. Max. Load : 2.300 (lbs)

7. All Drawing Dimensions are in Inches [mm]