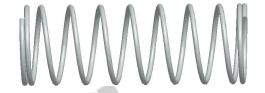

## **NOTES:**

1. Material : Stainless Steel

2. Finish: Glod Irridite

3. Ends: Closed

4. Total Coils: 10.000

5. Sugg. Max. Deflection: 0.930 (in)6. Sugg. Max. Load: 2.300 (lbs)

7. All Drawing Dimensions are in Inches [mm]