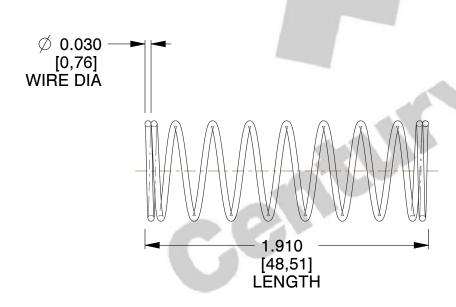

## **NOTES:**

1. Material : Stainless Steel

2. Finish: Glod Irridite

3. Ends: Closed

4. Total Coils: 10.000

5. Sugg. Max. Deflection: 0.930 (in)6. Sugg. Max. Load: 2.300 (lbs)

7. All Drawing Dimensions are in Inches [mm]