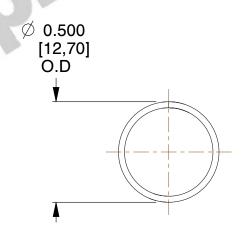

## **NOTES:**

1. Material : Stainless Steel

2. Finish: Glod Irridite

3. Ends: Closed

4. Total Coils: 10.000

5. Sugg. Max. Deflection: 0.930 (in)6. Sugg. Max. Load: 2.300 (lbs)

7. All Drawing Dimensions are in Inches [mm]