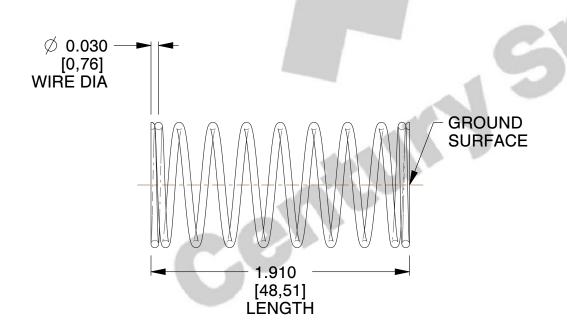

## **NOTES:**

1. Material: Stainless Steel

2. Finish: Glod Irridite

3. Ends: Closed and Ground

4. Total Coils: 10.000

5. Sugg. Max. Deflection: 0.520 (in) 6. Sugg. Max. Load: 2.300 (lbs)

7. All Drawing Dimensions are in Inches [mm]

SCALE

2.614

11772

COMPONENT

**COMPRESSION SPRINGS** 

UNIT INCH [mm] SHEET

**SPRINGS** 

1 of 1