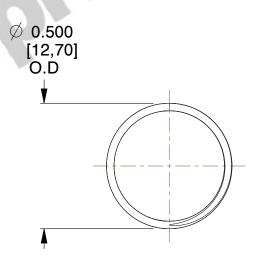

## **NOTES:**

1. Material: Stainless Steel

2. Finish: Glod Irridite

3. Ends: Closed and Ground

4. Total Coils: 10.000

5. Sugg. Max. Deflection: 0.520 (in) 6. Sugg. Max. Load: 2.300 (lbs)

7. All Drawing Dimensions are in Inches [mm]

SCALE

2.614

11772

COMPONENT

**COMPRESSION SPRINGS** 

UNIT INCH [mm] SHEET

**SPRINGS** 

1 of 1