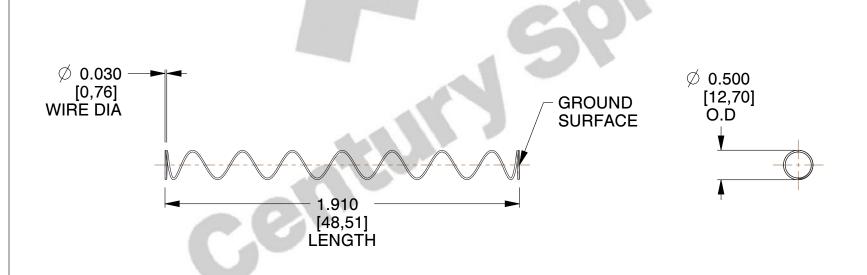

## **NOTES:**

1. Material : Stainless Steel

2. Finish: Glod Irridite

3. Ends: Closed and Ground

4. Total Coils: 10.000

5. Sugg. Max. Deflection: 5.200 (in)

6. Sugg. Max. Load : 2.300 (lbs)

This file and any associated information and specifications are provided for reference and evaluation purposes only, and is subject to change without notice. MW Industries makes no representations, warranties or guarantees as to the appropriateness, accuracy, completeness, or suitability for any purpose, of the file, information or specifications. You are solely responsible for the use of the file, information or specifications.