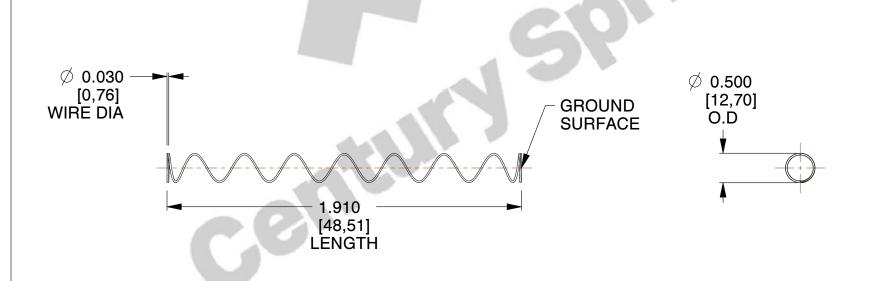

## **NOTES:**

1. Material : Stainless Steel

2. Finish: Glod Irridite

3. Ends: Closed and Ground

4. Total Coils: 10.000

5. Sugg. Max. Deflection : 2.700 (in)6. Sugg. Max. Load : 2.300 (lbs)

7. All Drawing Dimensions are in Inches [mm]