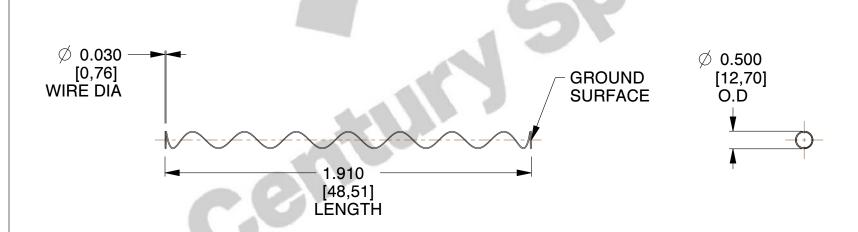

1. Material : Stainless Steel

2. Finish: Glod Irridite

3. Ends: Closed and Ground

4. Total Coils: 10.000

5. Sugg. Max. Deflection: 7.000 (in)

6. Sugg. Max. Load: 2.300 (lbs)

7. All Drawing Dimensions are in Inches [mm]