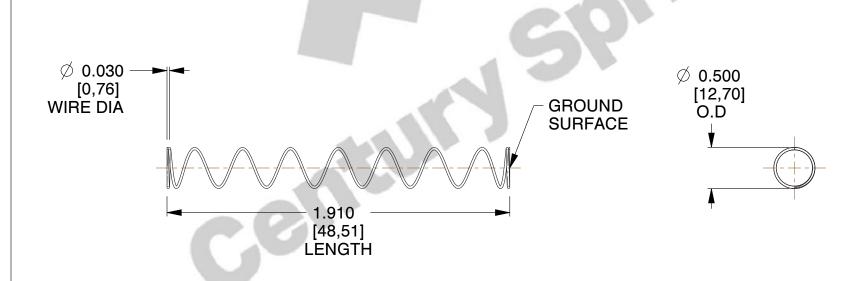

## **NOTES:**

1. Material : Stainless Steel

2. Finish: Glod Irridite

3. Ends: Closed and Ground

4. Total Coils: 10.000

5. Sugg. Max. Deflection : 2.900 (in)6. Sugg. Max. Load : 2.300 (lbs)

7. All Drawing Dimensions are in Inches [mm]