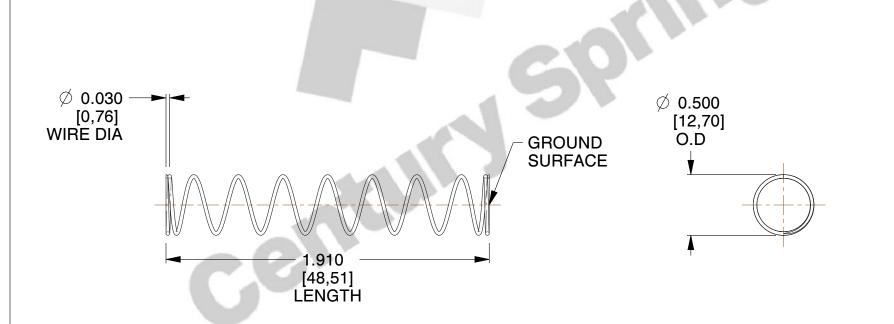

## **NOTES:**

1. Material : Stainless Steel

2. Finish: Glod Irridite

3. Ends: Closed and Ground

4. Total Coils: 10.000

5. Sugg. Max. Deflection: 1.100 (in)

6. Sugg. Max. Load: 2.300 (lbs)

7. All Drawing Dimensions are in Inches [mm]