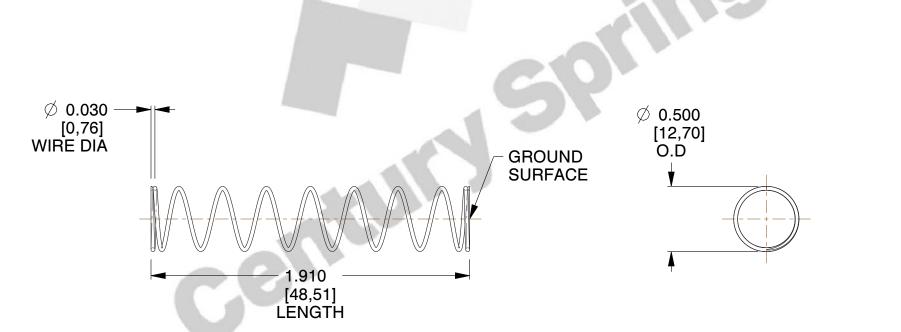

## **NOTES:**

1. Material: Stainless Steel 2. Finish: Glod Irridite

3. Ends: Closed and Ground

4. Total Coils: 10.000

5. Sugg. Max. Deflection: 0.690 (in) 6. Sugg. Max. Load: 2.300 (lbs)

7. All Drawing Dimensions are in Inches [mm]