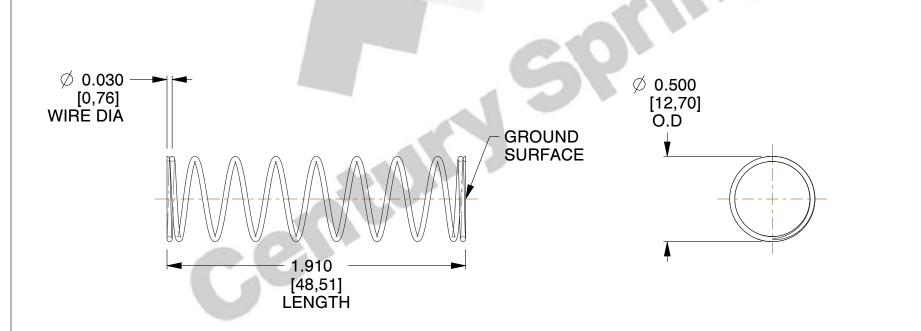

## **NOTES:**

1. Material : Stainless Steel

2. Finish: Glod Irridite

3. Ends: Closed and Ground

4. Total Coils: 10.000

5. Sugg. Max. Deflection: 1.100 (in)

6. Sugg. Max. Load : 2.300 (lbs)

7. All Drawing Dimensions are in Inches [mm]

SCALE

1.778

11772

COMPONENT

COMPRESSION SPRINGS

UNIT
INCH [mm]
SHEET

1 of 1

**SPRINGS**