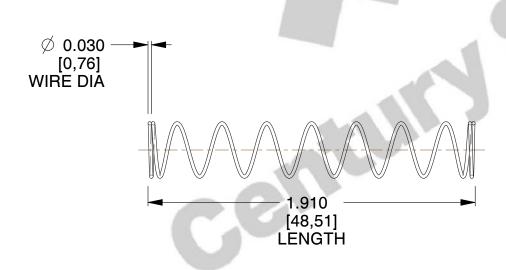

## **NOTES:**

1. Material : Stainless Steel

2. Finish: Glod Irridite

3. Ends: Closed

4. Total Coils: 10.000

5. Sugg. Max. Deflection : 2.300 (in)6. Sugg. Max. Load : 2.300 (lbs)

7. All Drawing Dimensions are in Inches [mm]

1.183

SCALE

close t

COMPRESSION SPRINGS

11772

COMPONENT

UNIT
INCH [mm]
SHEET

1 of 1