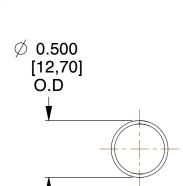

1.183

SCALE

close t

COMPRESSION SPRINGS

11772

COMPONENT

UNIT
INCH [mm]
SHEET

1 of 1