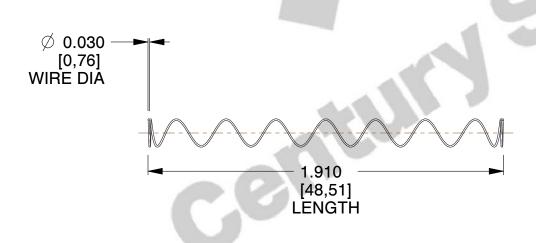

## **NOTES:**

1. Material : Stainless Steel

2. Finish: Glod Irridite

3. Ends: Closed

4. Total Coils: 10.000

5. Sugg. Max. Deflection: 1.600 (in)

6. Sugg. Max. Load: 2.300 (lbs)

7. All Drawing Dimensions are in Inches [mm]