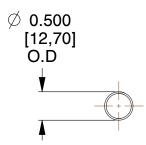

## **NOTES:**

1. Material : Stainless Steel

2. Finish: Glod Irridite

3. Ends: Closed

4. Total Coils: 10.000

5. Sugg. Max. Deflection: 1.600 (in)

6. Sugg. Max. Load: 2.300 (lbs)

7. All Drawing Dimensions are in Inches [mm]