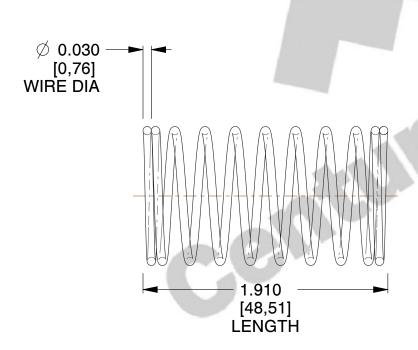

## **NOTES:**

1. Material : Stainless Steel

2. Finish: Glod Irridite

3. Ends: Closed

4. Total Coils: 10.000

5. Sugg. Max. Deflection: 0.250 (in) 6. Sugg. Max. Load: 2.300 (lbs)

7. All Drawing Dimensions are in Inches [mm]