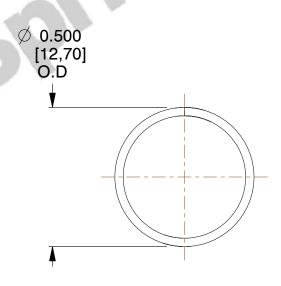

## **NOTES:**

1. Material : Stainless Steel

2. Finish: Glod Irridite

3. Ends: Closed

4. Total Coils: 10.000

5. Sugg. Max. Deflection: 0.250 (in) 6. Sugg. Max. Load: 2.300 (lbs)

7. All Drawing Dimensions are in Inches [mm]