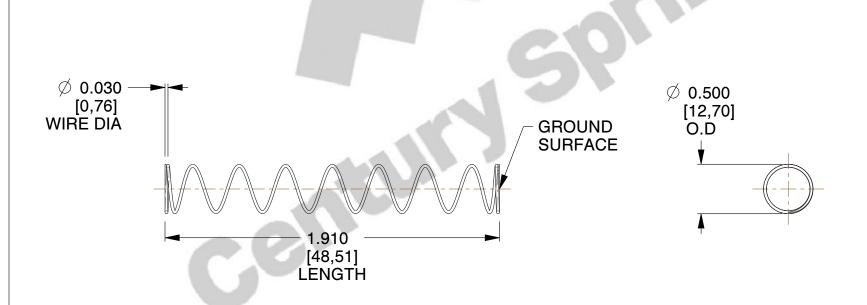

## **NOTES:**

Material : Stainless Steel
 Finish : Glod Irridite

3. Ends: Closed and Ground

4. Total Coils: 10.000

5. Sugg. Max. Deflection: 2.700 (in)6. Sugg. Max. Load: 2.300 (lbs)

7. All Drawing Dimensions are in Inches [mm]