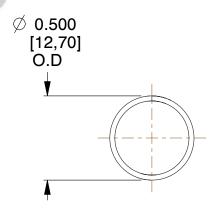

## **NOTES:**

1. Material : Stainless Steel

2. Finish: Glod Irridite

3. Ends: Closed

4. Total Coils: 10.000

5. Sugg. Max. Deflection: 0.770 (in)6. Sugg. Max. Load: 2.300 (lbs)

7. All Drawing Dimensions are in Inches [mm]