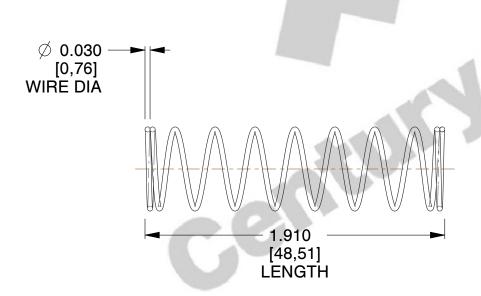

## **NOTES:**

1. Material : Stainless Steel

2. Finish: Glod Irridite

3. Ends: Closed

4. Total Coils: 10.000

5. Sugg. Max. Deflection: 0.770 (in)6. Sugg. Max. Load: 2.300 (lbs)

7. All Drawing Dimensions are in Inches [mm]