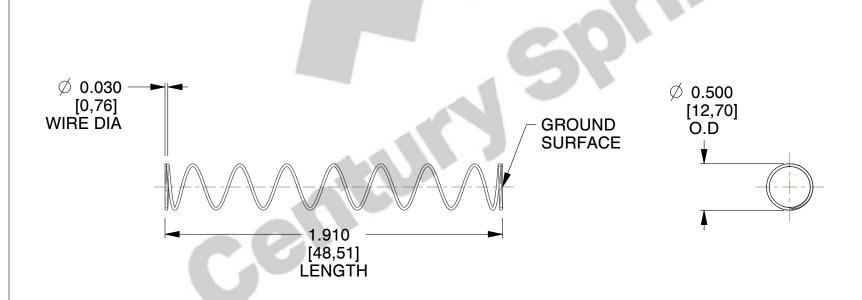

## **NOTES:**

1. Material : Stainless Steel

2. Finish: Glod Irridite

3. Ends: Closed and Ground

4. Total Coils: 10.000

5. Sugg. Max. Deflection: 1.400 (in)

6. Sugg. Max. Load: 2.300 (lbs)

7. All Drawing Dimensions are in Inches [mm]