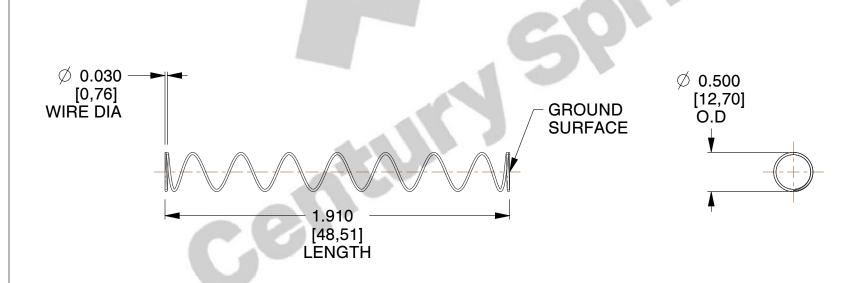

## **NOTES:**

1. Material : Stainless Steel

2. Finish: Glod Irridite

3. Ends: Closed and Ground

4. Total Coils: 10.000

5. Sugg. Max. Deflection : 2.900 (in)6. Sugg. Max. Load : 2.300 (lbs)

7. All Drawing Dimensions are in Inches [mm]