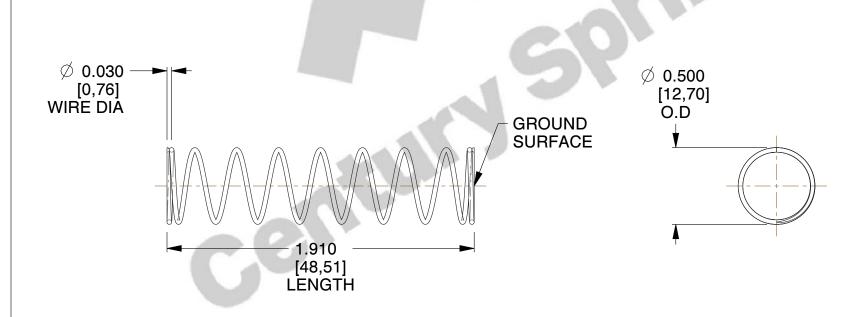

## **NOTES:**

1. Material : Stainless Steel 2. Finish : Glod Irridite

3. Ends: Closed and Ground

4. Total Coils: 10.000

5. Sugg. Max. Deflection: 1.500 (in) 6. Sugg. Max. Load: 2.300 (lbs)

7. All Drawing Dimensions are in Inches [mm]

1.600

SCALE

11772

COMPONENT

COMPRESSION SPRINGS

UNIT

**SPRINGS** 

INCH [mm]