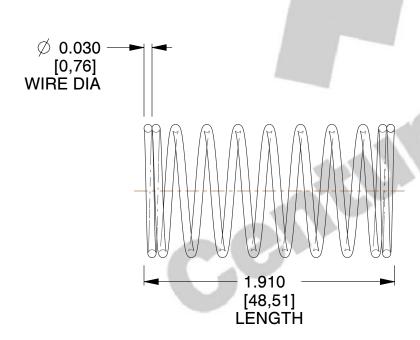

## **NOTES:**

1. Material: Stainless Steel

2. Finish: Glod Irridite

3. Ends: Closed

4. Total Coils: 10.000

5. Sugg. Max. Deflection: 0.560 (in) 6. Sugg. Max. Load: 2.300 (lbs)

7. All Drawing Dimensions are in Inches [mm]

SCALE

2.778

COMPONENT

11772

SHEET **COMPRESSION SPRINGS** 

1 of 1

UNIT

INCH [mm]