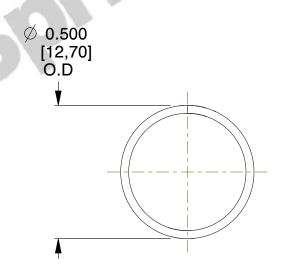

## **NOTES:**

1. Material: Stainless Steel

2. Finish: Glod Irridite

3. Ends: Closed

4. Total Coils: 10.000

5. Sugg. Max. Deflection: 0.560 (in) 6. Sugg. Max. Load: 2.300 (lbs)

7. All Drawing Dimensions are in Inches [mm]

SCALE

2.778

COMPONENT

11772

SHEET **COMPRESSION SPRINGS** 

1 of 1

UNIT

INCH [mm]