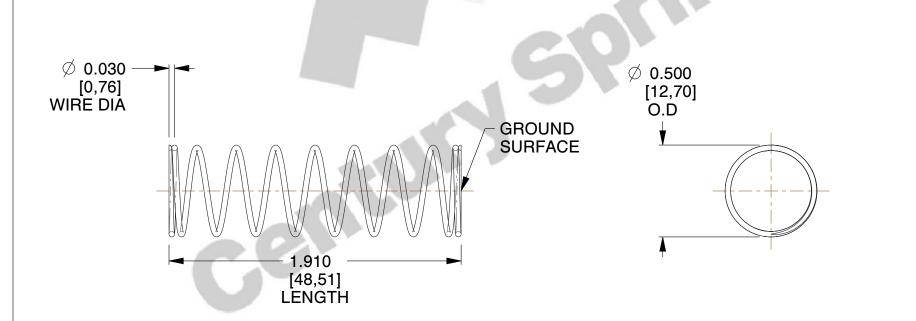

## **NOTES:**

1. Material : Stainless Steel

2. Finish: Glod Irridite

3. Ends: Closed and Ground

4. Total Coils: 10.000

5. Sugg. Max. Deflection: 1.200 (in)

6. Sugg. Max. Load: 2.300 (lbs)

7. All Drawing Dimensions are in Inches [mm]

SCALE

1.914

11772

COMPONENT

COMPRESSION SPRINGS

UNIT
INCH [mm]
SHEET

1 of 1

**SPRINGS**