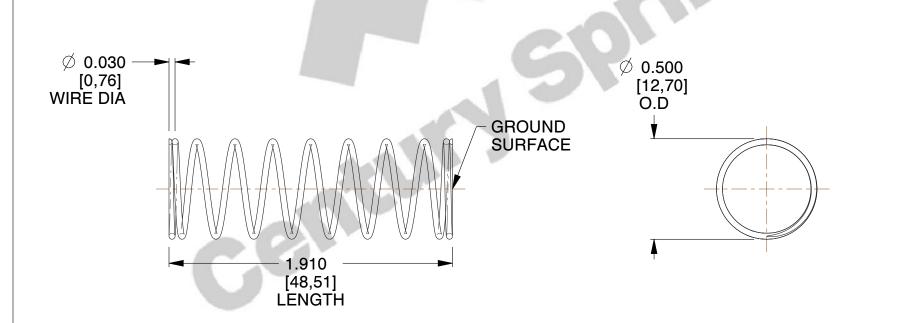

## **NOTES:**

1. Material: Stainless Steel

2. Finish: Glod Irridite

3. Ends: Closed and Ground

4. Total Coils: 10.000

5. Sugg. Max. Deflection: 0.580 (in)6. Sugg. Max. Load: 2.300 (lbs)

7. All Drawing Dimensions are in Inches [mm]