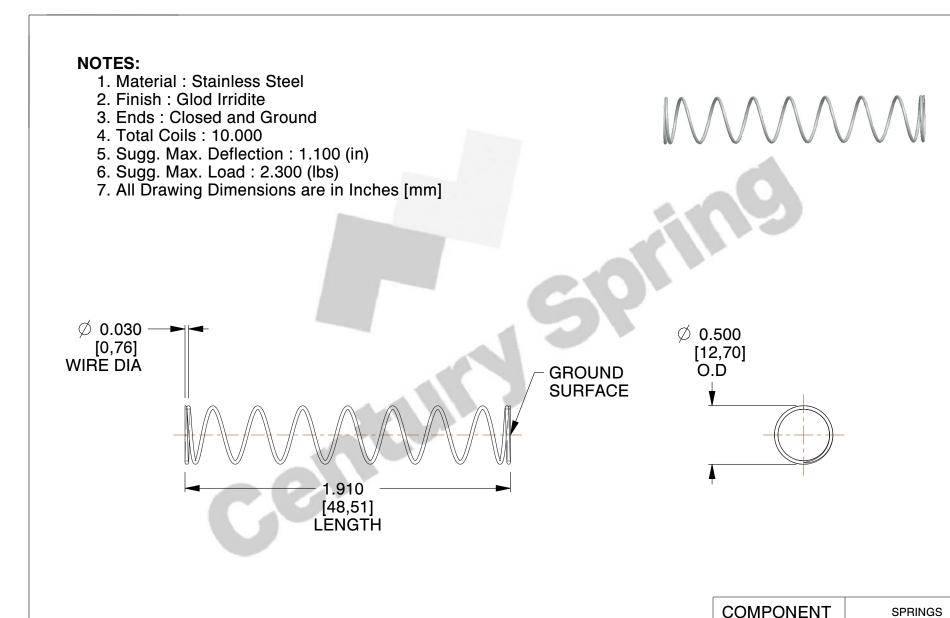

This file and any associated information and specifications

are provided for reference and evaluation purposes only,

and is subject to change without notice. MW Industries

makes no representations, warranties or guarantees as to

the appropriateness, accuracy, completeness, or suitability

for any purpose, of the file, information or specifications.

You are solely responsible for the use of the file,

information or specifications.

This drawing is the property of

MW Industries. It contains confidential,

proprietary information that is

MW Industries property. Do not disclose

to or duplicate for others except

as authorized by MW Industries.

1.220

SCALE

UNIT

INCH [mm]

SHEET

1 of 1

11772

COMPRESSION SPRINGS

| <b>U</b> UIII <b>J</b> | -P-III       |
|-----------------------