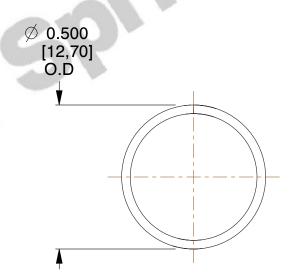

## **NOTES:**

1. Material: Stainless Steel

2. Finish: Glod Irridite

3. Ends: Closed

4. Total Coils: 10.000

5. Sugg. Max. Deflection: 0.160 (in)6. Sugg. Max. Load: 2.300 (lbs)

7. All Drawing Dimensions are in Inches [mm]

3.000

SCALE

COMPRESSION SPRINGS

11772

COMPONENT

UNIT
INCH [mm]
SHEET

1 of 1

**SPRINGS**