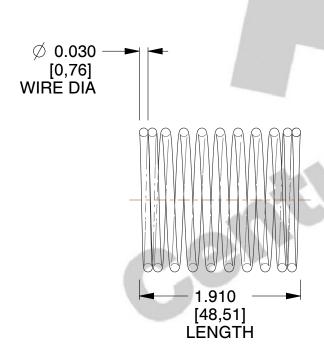

## **NOTES:**

1. Material: Stainless Steel

2. Finish: Glod Irridite

3. Ends: Closed

4. Total Coils: 10.000

5. Sugg. Max. Deflection: 0.160 (in)6. Sugg. Max. Load: 2.300 (lbs)

7. All Drawing Dimensions are in Inches [mm]

3.000

SCALE

COMPRESSION SPRINGS

11772

COMPONENT

UNIT
INCH [mm]
SHEET

1 of 1

**SPRINGS**