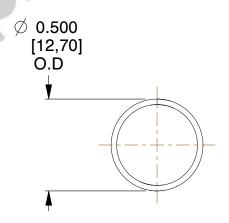

## **NOTES:**

1. Material : Stainless Steel

2. Finish: Glod Irridite

3. Ends: Closed

4. Total Coils: 10.000

5. Sugg. Max. Deflection: 0.920 (in)6. Sugg. Max. Load: 2.300 (lbs)

7. All Drawing Dimensions are in Inches [mm]