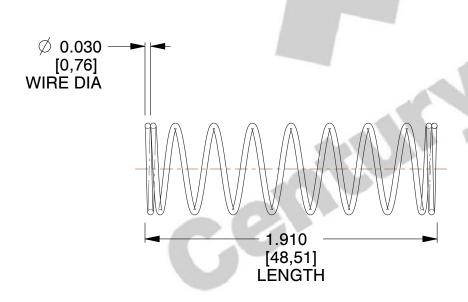

## **NOTES:**

1. Material : Stainless Steel

2. Finish: Glod Irridite

3. Ends: Closed

4. Total Coils: 10.000

5. Sugg. Max. Deflection: 0.920 (in)6. Sugg. Max. Load: 2.300 (lbs)

7. All Drawing Dimensions are in Inches [mm]