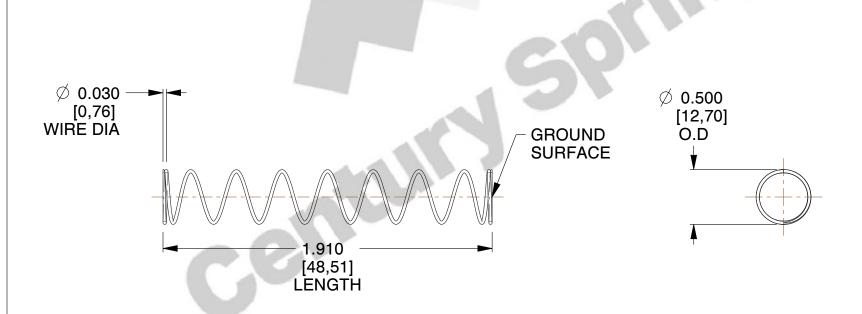

## **NOTES:**

1. Material: Stainless Steel

2. Finish: Glod Irridite

3. Ends: Closed and Ground

4. Total Coils: 10.000

5. Sugg. Max. Deflection: 2.000 (in) 6. Sugg. Max. Load: 2.300 (lbs)

7. All Drawing Dimensions are in Inches [mm]