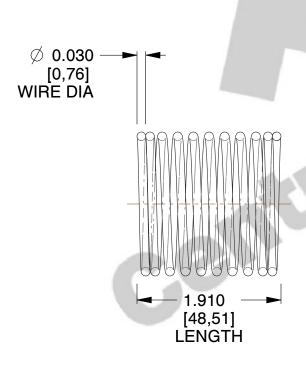

## **NOTES:**

1. Material: Stainless Steel

2. Finish: Glod Irridite

3. Ends: Closed

4. Total Coils: 10.000

5. Sugg. Max. Deflection: 0.170 (in) 6. Sugg. Max. Load: 2.300 (lbs)

7. All Drawing Dimensions are in Inches [mm]