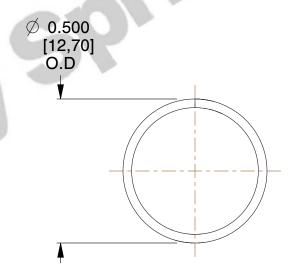

## **NOTES:**

1. Material: Stainless Steel

2. Finish: Glod Irridite

3. Ends: Closed

4. Total Coils: 10.000

5. Sugg. Max. Deflection: 0.170 (in) 6. Sugg. Max. Load: 2.300 (lbs)

7. All Drawing Dimensions are in Inches [mm]