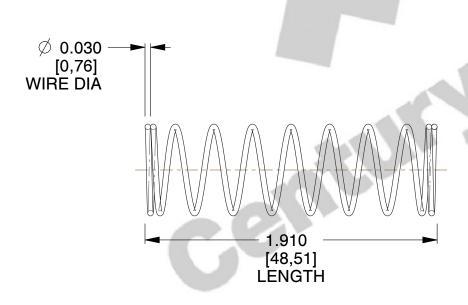

## **NOTES:**

1. Material: Stainless Steel

2. Finish: Glod Irridite

3. Ends: Closed

4. Total Coils: 10.000

5. Sugg. Max. Deflection: 1.100 (in) 6. Sugg. Max. Load: 2.300 (lbs)

7. All Drawing Dimensions are in Inches [mm]

SCALE

1.914

11772

COMPRESSION SPRINGS

COMPONENT

UNIT
INCH [mm]
SHEET

**SPRINGS** 

1 of 1