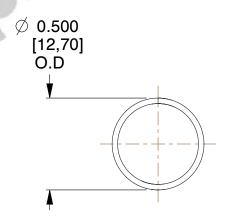

## **NOTES:**

1. Material: Stainless Steel

2. Finish: Glod Irridite

3. Ends: Closed

4. Total Coils: 10.000

5. Sugg. Max. Deflection: 1.100 (in) 6. Sugg. Max. Load: 2.300 (lbs)

7. All Drawing Dimensions are in Inches [mm]

SCALE

1.914

11772

COMPRESSION SPRINGS

COMPONENT

UNIT
INCH [mm]
SHEET

**SPRINGS** 

1 of 1