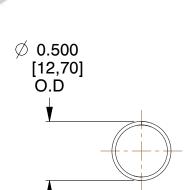

## **NOTES:**

1. Material : Stainless Steel

2. Finish: Glod Irridite

3. Ends: Closed

4. Total Coils: 10.000

5. Sugg. Max. Deflection : 1.900 (in)6. Sugg. Max. Load : 2.300 (lbs)

7. All Drawing Dimensions are in Inches [mm]