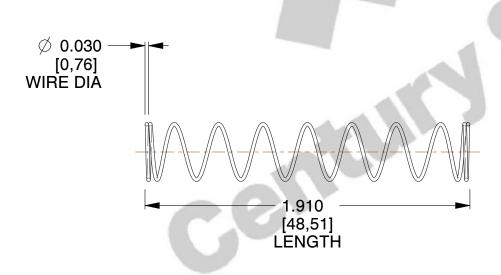

## **NOTES:**

1. Material : Stainless Steel

2. Finish: Glod Irridite

3. Ends: Closed

4. Total Coils: 10.000

5. Sugg. Max. Deflection : 1.900 (in)6. Sugg. Max. Load : 2.300 (lbs)

7. All Drawing Dimensions are in Inches [mm]