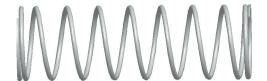

## **NOTES:**

1. Material: Stainless Steel

2. Finish: Glod Irridite

3. Ends: Closed and Ground

4. Total Coils: 10.000

5. Sugg. Max. Deflection: 1.200 (in) 6. Sugg. Max. Load: 2.300 (lbs)

7. All Drawing Dimensions are in Inches [mm]

SCALE

1.942

11772

COMPONENT

**COMPRESSION SPRINGS** 

UNIT

**SPRINGS** 

INCH [mm]