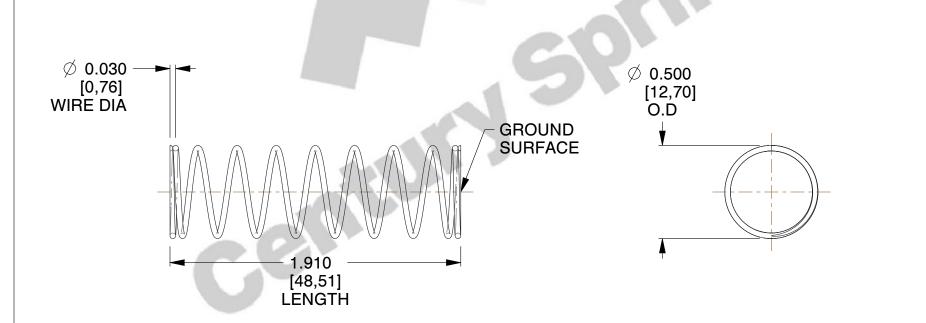

## **NOTES:**

1. Material: Stainless Steel

2. Finish: Glod Irridite

3. Ends: Closed and Ground

4. Total Coils: 10.000

5. Sugg. Max. Deflection: 1.200 (in) 6. Sugg. Max. Load: 2.300 (lbs)

7. All Drawing Dimensions are in Inches [mm]

SCALE

1.942

11772

COMPONENT

**COMPRESSION SPRINGS** 

UNIT

**SPRINGS** 

INCH [mm]