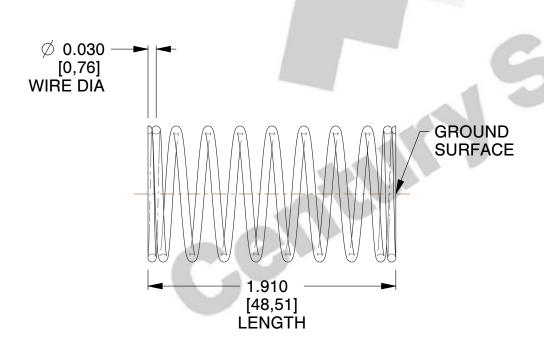

## **NOTES:**

1. Material : Stainless Steel

Finish : Glod Irridite
 Ends : Closed and Ground

4. Total Coils: 10.000

5. Sugg. Max. Deflection: 0.280 (in)6. Sugg. Max. Load: 2.300 (lbs)

7. All Drawing Dimensions are in Inches [mm]