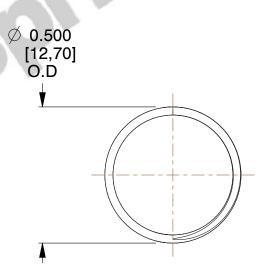

## **NOTES:**

1. Material : Stainless Steel

Finish : Glod Irridite
 Ends : Closed and Ground

4. Total Coils: 10.000

5. Sugg. Max. Deflection: 0.280 (in)6. Sugg. Max. Load: 2.300 (lbs)

7. All Drawing Dimensions are in Inches [mm]