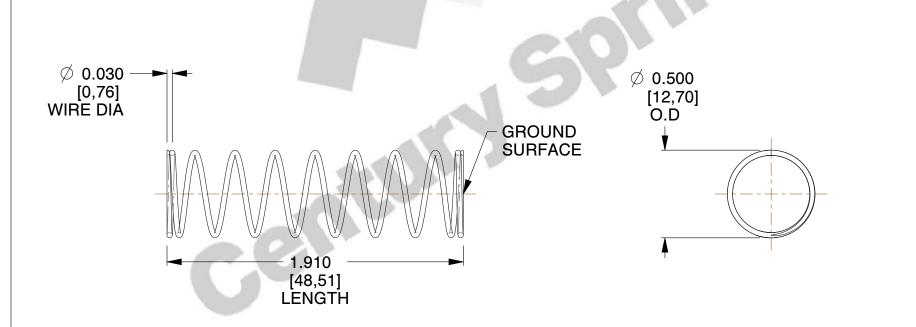

## **NOTES:**

1. Material: Stainless Steel

2. Finish: Glod Irridite 3. Ends: Closed and Ground

4. Total Coils: 10.000

5. Sugg. Max. Deflection: 1.300 (in) 6. Sugg. Max. Load: 2.300 (lbs)

7. All Drawing Dimensions are in Inches [mm]