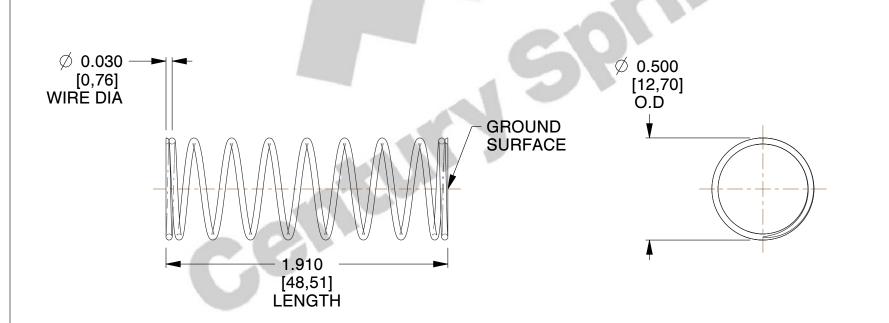

## **NOTES:**

1. Material : Stainless Steel

2. Finish: Glod Irridite

3. Ends: Closed and Ground

4. Total Coils: 10.000

5. Sugg. Max. Deflection: 0.740 (in)6. Sugg. Max. Load: 2.300 (lbs)

7. All Drawing Dimensions are in Inches [mm]

SCALE

2.128

COMPONENT SPRINGS

11772

COMPRESSION SPRINGS

UNIT
INCH [mm]
SHEET