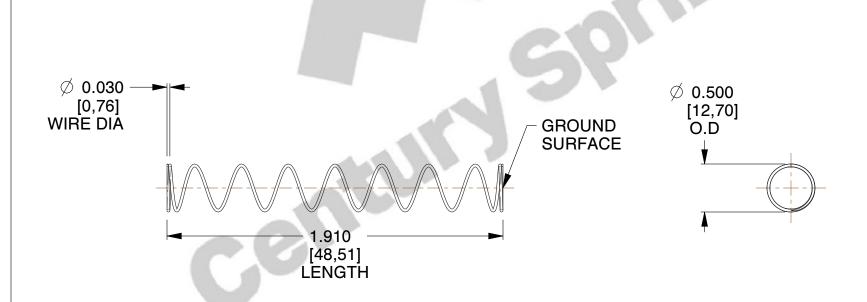

## **NOTES:**

1. Material : Stainless Steel

2. Finish: Glod Irridite

3. Ends: Closed and Ground

4. Total Coils: 10.000

5. Sugg. Max. Deflection: 1.000 (in)

6. Sugg. Max. Load: 2.300 (lbs)

7. All Drawing Dimensions are in Inches [mm]

SCALE

1.000

11772

COMPRESSION SPRINGS

COMPONENT

UNIT

**SPRINGS** 

INCH [mm]